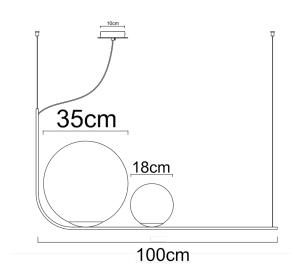

1119 EVA/SL

Power 2 x max 26W Input 220/240 V - 50/60Hz Lampholder E27 - Bulb not included

IP 20

Item do not completed of glass, check at pag. 44 of catalogue