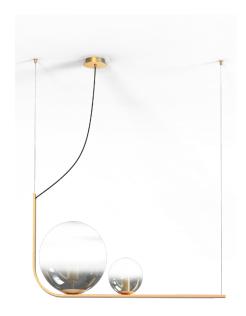

## EVA/SL hanging lamp

The collection of spherical lamps, Eva, offers an elegant variety of finishes, including petroleum, bronze, smoke, and amber, all fading into a delicate milky white.

This range of colors creates a sophisticated and refined atmosphere, allowing you to personalize and illuminate any space with style.

1119 EVA/SL

Power 2 x max 26W Input 220/240 V - 50/60Hz Lampholder E27 - Bulb not included

IP 20

Item do not completed of glass, check at pag. 44 of catalogue